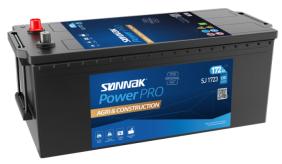

## PowerPRO Agri&Construction SJ1723

| Part number                    | SJ1723        |
|--------------------------------|---------------|
| Technology                     | Flooded       |
| EAN/GTIN                       | 3661024066495 |
| Voltage                        | 12 V          |
| Capacity                       | 172.0 Ah      |
| CCA                            | 1390 A        |
| Length                         | 513 mm        |
| Width                          | 223 mm        |
| Height                         | 223 mm        |
| Box size                       | D05           |
| Polarity                       | ETN 3         |
| Terminal Type                  | EN taper post |
| Hold Down                      | В0            |
| Weights (subject of variation) | 48.80 kg      |