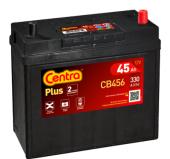

## Plus CB456

| Part number         | CB456          | Polarity                          |
|---------------------|----------------|-----------------------------------|
| Technology          | Flooded        |                                   |
| EAN/GTIN            | 3661024014359  |                                   |
| Voltage             | 12 V           |                                   |
| Capacity            | 45.0 Ah        |                                   |
| CCA                 | 330 A          |                                   |
| Length              | 237 mm         | Terminal Type                     |
| Width               | 127 mm         |                                   |
| Height              | 227 mm         | 18.5                              |
| Box size            | B24            | Ø14.5 Ø12.8                       |
| Polarity            | ETN 0          | 614.5 C.6                         |
| Terminal Type       | JIS taper post |                                   |
| Hold Down           | B0             |                                   |
| Weights (subject of | 11.40 kg       |                                   |
| variation)          |                | PositiveTerminal NegativeTerminal |
|                     |                | Hold Down                         |
|                     |                |                                   |