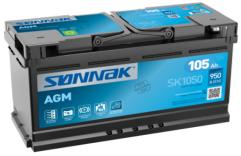

## **AGM SK1050**

| Part number                    | SK1050        |
|--------------------------------|---------------|
| Technology                     | AGM           |
| EAN/GTIN                       | 3661024066273 |
| Voltage                        | 12 V          |
| Capacity                       | 105.0 Ah      |
| CCA                            | 950 A         |
| Length                         | 392 mm        |
| Width                          | 175 mm        |
| Height                         | 190 mm        |
| Box size                       | L06           |
| Polarity                       | ETN 0         |
| Terminal Type                  | EN taper post |
| Hold Down                      | B13           |
| Weights (subject of variation) | 29.00 kg      |