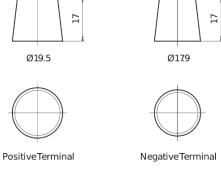

## **AGM SK1050**

| Part number                    | SK1050        |
|--------------------------------|---------------|
| Technology                     | AGM           |
| EAN/GTIN                       | 3661024066273 |
| Voltage                        | 12 V          |
| Capacity                       | 105.0 Ah      |
| CCA                            | 950 A         |
| Length                         | 392 mm        |
| Width                          | 175 mm        |
| Height                         | 190 mm        |
| Box size                       | L06           |
| Polarity                       | ETN 0         |
| Terminal Type                  | EN taper post |
| Hold Down                      | B13           |
| Weights (subject of variation) | 29.00 kg      |