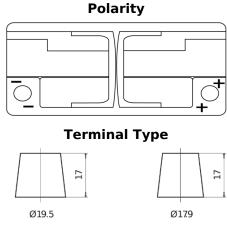

## **AGM SK1060**

| Part number                    | SK1060        |
|--------------------------------|---------------|
| Technology                     | AGM           |
| EAN/GTIN                       | 3661024066716 |
| Voltage                        | 12 V          |
| Capacity                       | 106.0 Ah      |
| CCA                            | 950 A         |
| Length                         | 392 mm        |
| Width                          | 175 mm        |
| Height                         | 190 mm        |
| Box size                       | L06           |
| Polarity                       | ETN 0         |
| Terminal Type                  | EN taper post |
| Hold Down                      | B13           |
| Weights (subject of variation) | 29.00 kg      |