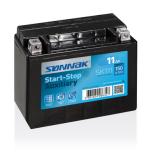

## **Start-Stop Auxiliary SK111**

| Part number                    | SK111         |
|--------------------------------|---------------|
|                                |               |
| Technology                     | AGM           |
| EAN/GTIN                       | 3661024066327 |
| Voltage                        | 12 V          |
| Capacity                       | 11.0 Ah       |
| CCA                            | 150 A         |
| Length                         | 150 mm        |
| Width                          | 90 mm         |
| Height                         | 130 mm        |
| Box size                       | C55           |
| Polarity                       | ETN 1         |
| Terminal Type                  | M04           |
| Hold Down                      | B0            |
| Weights (subject of variation) | 3.90 kg       |