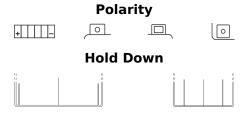

## **Start-Stop Auxiliary SK111**

| Part number                    | SK111         |
|--------------------------------|---------------|
|                                |               |
| Technology                     | AGM           |
| EAN/GTIN                       | 3661024066327 |
| Voltage                        | 12 V          |
| Capacity                       | 11.0 Ah       |
| CCA                            | 150 A         |
| Length                         | 150 mm        |
| Width                          | 90 mm         |
| Height                         | 130 mm        |
| Box size                       | C55           |
| Polarity                       | ETN 1         |
| Terminal Type                  | M04           |
| Hold Down                      | B0            |
| Weights (subject of variation) | 3.90 kg       |