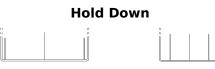

## **AGM SK454**

| Part number                    | SK454         |
|--------------------------------|---------------|
| Technology                     | AGM           |
| EAN/GTIN                       | 3661024066747 |
| Voltage                        | 12 V          |
| Capacity                       | 45.0 Ah       |
| CCA                            | 380 A         |
| Length                         | 237 mm        |
| Width                          | 127 mm        |
| Height                         | 227 mm        |
| Box size                       | B24           |
| Polarity                       | ETN 0         |
| Terminal Type                  | EN taper post |
| Hold Down                      | В0            |
| Weights (subject of variation) | 13.50 kg      |
|                                |               |