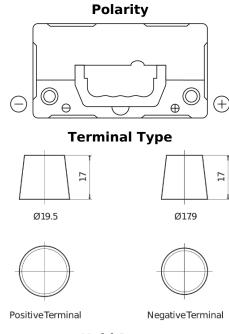

## **AGM SK454**

| Part number                    | SK454         |
|--------------------------------|---------------|
| Technology                     | AGM           |
| EAN/GTIN                       | 3661024066747 |
| Voltage                        | 12 V          |
| Capacity                       | 45.0 Ah       |
| CCA                            | 380 A         |
| Length                         | 237 mm        |
| Width                          | 127 mm        |
| Height                         | 227 mm        |
| Box size                       | B24           |
| Polarity                       | ETN 0         |
| Terminal Type                  | EN taper post |
| Hold Down                      | В0            |
| Weights (subject of variation) | 13.50 kg      |
|                                |               |