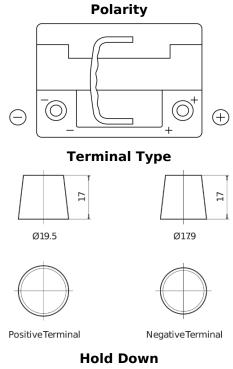

## **AGM SK600**

| Part number                    | SK600         |
|--------------------------------|---------------|
| Technology                     | AGM           |
| EAN/GTIN                       | 3661024066266 |
| Voltage                        | 12 V          |
| Capacity                       | 60.0 Ah       |
| CCA                            | 680 A         |
| Length                         | 242 mm        |
| Width                          | 175 mm        |
| Height                         | 190 mm        |
| Box size                       | L02           |
| Polarity                       | ETN 0         |
| Terminal Type                  | EN taper post |
| Hold Down                      | B13           |
| Weights (subject of variation) | 17.90 kg      |