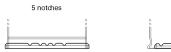

## **AGM SK600**

| Part number                    | SK600         |
|--------------------------------|---------------|
| Technology                     | AGM           |
| EAN/GTIN                       | 3661024066266 |
| Voltage                        | 12 V          |
| Capacity                       | 60.0 Ah       |
| CCA                            | 680 A         |
| Length                         | 242 mm        |
| Width                          | 175 mm        |
| Height                         | 190 mm        |
| Box size                       | L02           |
| Polarity                       | ETN 0         |
| Terminal Type                  | EN taper post |
| Hold Down                      | B13           |
| Weights (subject of variation) | 17.90 kg      |