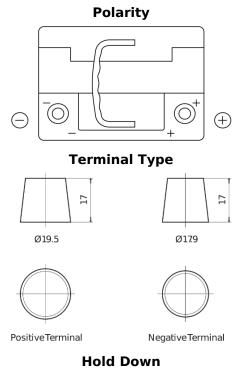

## **AGM SK620**

| Part number                    | SK620         |
|--------------------------------|---------------|
| Technology                     | AGM           |
| EAN/GTIN                       | 3661024066679 |
| Voltage                        | 12 V          |
| Capacity                       | 62.0 Ah       |
| CCA                            | 680 A         |
| Length                         | 242 mm        |
| Width                          | 175 mm        |
| Height                         | 190 mm        |
| Box size                       | L02           |
| Polarity                       | ETN 0         |
| Terminal Type                  | EN taper post |
| Hold Down                      | B13           |
| Weights (subject of variation) | 17.90 kg      |