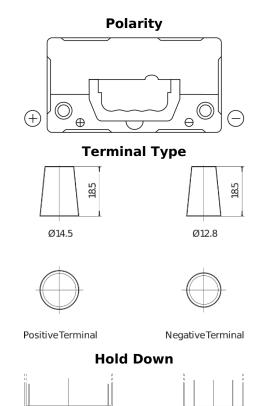

## Plus CB457

| Part number                    | CB457          |
|--------------------------------|----------------|
| Technology                     | Flooded        |
| EAN/GTIN                       | 3661024014366  |
| Voltage                        | 12 V           |
| Capacity                       | 45.0 Ah        |
| CCA                            | 330 A          |
| Length                         | 237 mm         |
| Width                          | 127 mm         |
| Height                         | 227 mm         |
| Box size                       | B24            |
| Polarity                       | ETN 1          |
| Terminal Type                  | JIS taper post |
| Hold Down                      | В0             |
| Weights (subject of variation) | 11.40 kg       |