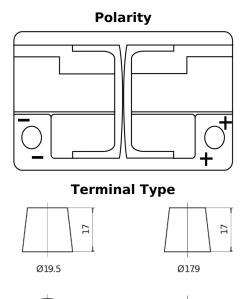

## **Batteries for Cars**

AGM SK720

C1/700

| Part number                    | SK720         |
|--------------------------------|---------------|
| Technology                     | AGM           |
| EAN/GTIN                       | 3661024066686 |
| Voltage                        | 12 V          |
| Capacity                       | 72.0 Ah       |
| CCA                            | 760 A         |
| Length                         | 278 mm        |
| Width                          | 175 mm        |
| Height                         | 190 mm        |
| Box size                       | L03           |
| Polarity                       | ETN 0         |
| Terminal Type                  | EN taper post |
| Hold Down                      | B13           |
| Weights (subject of variation) | 20.60 kg      |

5 notches

 $\sim\sim\sim\sim$ 

PositiveTerminal NegativeTerminal

Hold Down

Design, features and specifications are subject to change without notice. We disclaim any representation or warranty, express or implied, concerning the data or recommendations, and in no event shall be liable for any loss or damage claimed to have arisen as a result. Some products may not be available in your local market.