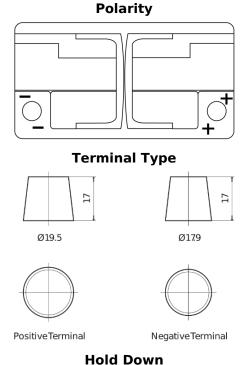

## **AGM SK800**

| Part number                    | SK800         |
|--------------------------------|---------------|
| Technology                     | AGM           |
| EAN/GTIN                       | 3661024065726 |
| Voltage                        | 12 V          |
| Capacity                       | 80.0 Ah       |
| CCA                            | 800 A         |
| Length                         | 315 mm        |
| Width                          | 175 mm        |
| Height                         | 190 mm        |
| Box size                       | L04           |
| Polarity                       | ETN 0         |
| Terminal Type                  | EN taper post |
| Hold Down                      | B13           |
| Weights (subject of variation) | 23.30 kg      |