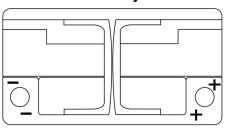

AGM SK820**





-----

| Part number                    | SK820         |
|--------------------------------|---------------|
| Technology                     | AGM           |
| EAN/GTIN                       | 3661024066693 |
| Voltage                        | 12 V          |
| Capacity                       | 82.0 Ah       |
| CCA                            | 800 A         |
| Length                         | 315 mm        |
| Width                          | 175 mm        |
| Height                         | 190 mm        |
| Box size                       | L04           |
| Polarity                       | ETN 0         |
| Terminal Type                  | EN taper post |
| Hold Down                      | B13           |
| Weights (subject of variation) | 23.30 kg      |

Polarity



## **Terminal Type**



PositiveTerminal



Ø17.9

17

NegativeTerminal

Hold Down



Design, features and specifications are subject to change without notice. We disclaim any representation or warranty, express or implied, concerning the data or recommendations, and in no event shall be liable for any loss or damage claimed to have arisen as a result. Some products may not be available in your local market.