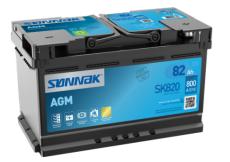

## **AGM SK820**

-----

| Part number                    | SK820         |
|--------------------------------|---------------|
| Technology                     | AGM           |
| EAN/GTIN                       | 3661024066693 |
| Voltage                        | 12 V          |
| Capacity                       | 82.0 Ah       |
| CCA                            | 800 A         |
| Length                         | 315 mm        |
| Width                          | 175 mm        |
| Height                         | 190 mm        |
| Box size                       | L04           |
| Polarity                       | ETN 0         |
| Terminal Type                  | EN taper post |
| Hold Down                      | B13           |
| Weights (subject of variation) | 23.30 kg      |