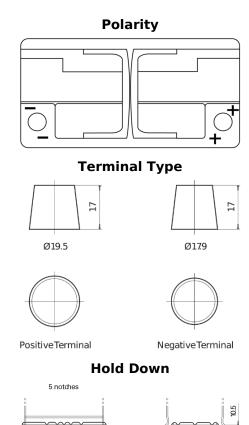

## **AGM SK950**

| Part number                    | SK950         |
|--------------------------------|---------------|
| Technology                     | AGM           |
| EAN/GTIN                       | 3661024065740 |
| Voltage                        | 12 V          |
| Capacity                       | 95.0 Ah       |
| CCA                            | 850 A         |
| Length                         | 353 mm        |
| Width                          | 175 mm        |
| Height                         | 190 mm        |
| Box size                       | L05           |
| Polarity                       | ETN 0         |
| Terminal Type                  | EN taper post |
| Hold Down                      | B13           |
| Weights (subject of variation) | 26.10 kg      |