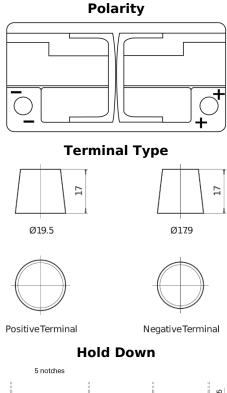

## **AGM SK960**

| Part number                    | SK960         |
|--------------------------------|---------------|
| Technology                     | AGM           |
| EAN/GTIN                       | 3661024066709 |
| Voltage                        | 12 V          |
| Capacity                       | 96.0 Ah       |
| CCA                            | 850 A         |
| Length                         | 353 mm        |
| Width                          | 175 mm        |
| Height                         | 190 mm        |
| Box size                       | L05           |
| Polarity                       | ETN 0         |
| Terminal Type                  | EN taper post |
| Hold Down                      | B13           |
| Weights (subject of variation) | 26.10 kg      |