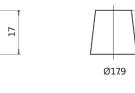

## **Terminal Type**

Ø19.5

NegativeTerminal

17

PositiveTerminal

Hold Down

Design, features and specifications are subject to change without notice. We disclaim any representation or warranty, express or implied, concerning the data or recommendations, and in no event shall be liable for any loss or damage claimed to have arisen as a result. Some products may not be available in your local market.