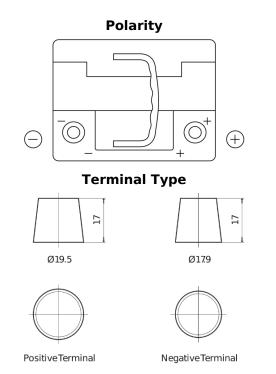

## **EFB SL550**

| Part number                    | SL550         |
|--------------------------------|---------------|
| Technology                     | EFB           |
| EAN/GTIN                       | 3661024066440 |
| Voltage                        | 12 V          |
| Capacity                       | 55.0 Ah       |
| CCA                            | 540 A         |
| Length                         | 207 mm        |
| Width                          | 175 mm        |
| Height                         | 190 mm        |
| Box size                       | L01           |
| Polarity                       | ETN 0         |
| Terminal Type                  | EN taper post |
| Hold Down                      | B13           |
| Weights (subject of variation) | 14.10 kg      |