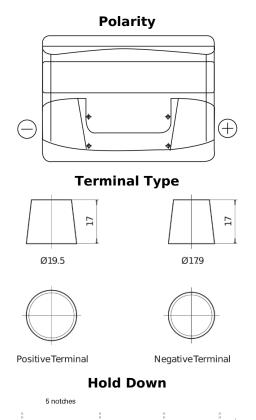

## Plus CB500

| Part number                    | CB500         |
|--------------------------------|---------------|
| Technology                     | Flooded       |
| EAN/GTIN                       | 3661024014519 |
| Voltage                        | 12 V          |
| Capacity                       | 50.0 Ah       |
| CCA                            | 450 A         |
| Length                         | 207 mm        |
| Width                          | 175 mm        |
| Height                         | 190 mm        |
| Box size                       | L01           |
| Polarity                       | ETN 0         |
| Terminal Type                  | EN taper post |
| Hold Down                      | B13           |
| Weights (subject of variation) | 12.20 kg      |