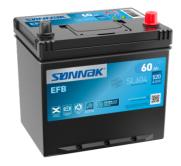

## **EFB SL604**

| Part number                    | SL604         |
|--------------------------------|---------------|
| Technology                     | EFB           |
| EAN/GTIN                       | 3661024066280 |
| Voltage                        | 12 V          |
| Capacity                       | 60.0 Ah       |
| CCA                            | 520 A         |
| Length                         | 230 mm        |
| Width                          | 173 mm        |
| Height                         | 222 mm        |
| Box size                       | D23           |
| Polarity                       | ETN 0         |
| Terminal Type                  | EN taper post |
| Hold Down                      | В0            |
| Weights (subject of variation) | 15.80 kg      |