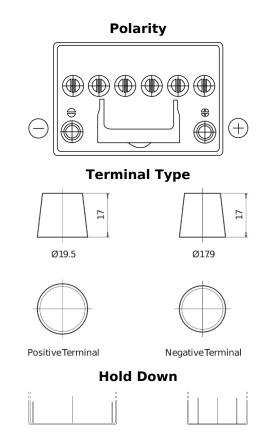

## **EFB SL604**

| Part number                    | SL604         |
|--------------------------------|---------------|
| Technology                     | EFB           |
| EAN/GTIN                       | 3661024066280 |
| Voltage                        | 12 V          |
| Capacity                       | 60.0 Ah       |
| CCA                            | 520 A         |
| Length                         | 230 mm        |
| Width                          | 173 mm        |
| Height                         | 222 mm        |
| Box size                       | D23           |
| Polarity                       | ETN 0         |
| Terminal Type                  | EN taper post |
| Hold Down                      | В0            |
| Weights (subject of variation) | 15.80 kg      |