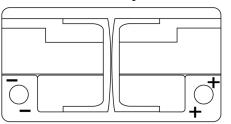

| SL752         |
|--------------------------------|---------------|
| Technology                     | EFB           |
| EAN/GTIN                       | 3661024066303 |
| Voltage                        | 12 V          |
| Capacity                       | 75.0 Ah       |
| CCA                            | 730 A         |
| Length                         | 315 mm        |
| Width                          | 175 mm        |
| Height                         | 175 mm        |
| Box size                       | LB4           |
| Polarity                       | ETN 0         |
| Terminal Type                  | EN taper post |
| Hold Down                      | B13           |
| Weights (subject of variation) | 18.60 kg      |
|                                |               |

Polarity



## **Terminal Type**





Ø17.9

17

PositiveTerminal

NegativeTerminal



Design, features and specifications are subject to change without notice. We disclaim any representation or warranty, express or implied, concerning the data or recommendations, and in no event shall be liable for any loss or damage claimed to have arisen as a result. Some products may not be available in your local market.