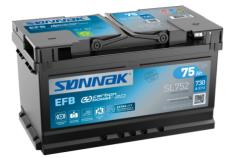

## **Batteries for Cars**

EFB SL752

| Part number                    | SL752         |
|--------------------------------|---------------|
| Technology                     | EFB           |
| EAN/GTIN                       | 3661024066303 |
| Voltage                        | 12 V          |
| Capacity                       | 75.0 Ah       |
| CCA                            | 730 A         |
| Length                         | 315 mm        |
| Width                          | 175 mm        |
| Height                         | 175 mm        |
| Box size                       | LB4           |
| Polarity                       | ETN 0         |
| Terminal Type                  | EN taper post |
| Hold Down                      | B13           |
| Weights (subject of variation) | 18.60 kg      |
|                                |               |