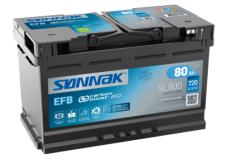

## **Batteries for Cars**

EFB SL800

| Part number                    | SL800         |
|--------------------------------|---------------|
| Technology                     | EFB           |
| EAN/GTIN                       | 3661024065702 |
| Voltage                        | 12 V          |
| Capacity                       | 80.0 Ah       |
| CCA                            | 800 A         |
| Length                         | 315 mm        |
| Width                          | 175 mm        |
| Height                         | 190 mm        |
| Box size                       | L04           |
| Polarity                       | ETN 0         |
| Terminal Type                  | EN taper post |
| Hold Down                      | B13           |
| Weights (subject of variation) | 22.10 kg      |