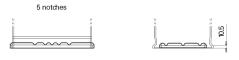

## **Terminal Type**

PositiveTerminal

NegativeTerminal

Ø17.9

17

Hold Down

Design, features and specifications are subject to change without notice. We disclaim any representation or warranty, express or implied, concerning the data or recommendations, and in no event shall be liable for any loss or damage claimed to have arisen as a result. Some products may not be available in your local market.