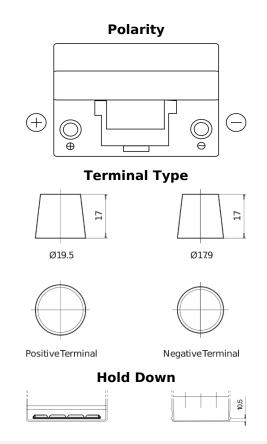

## **Dual SR450**

| Part number                    | SR450         |
|--------------------------------|---------------|
| Technology                     | Flooded       |
| EAN/GTIN                       | 3661024065993 |
| Voltage                        | 12 V          |
| Capacity                       | 95.0 Ah       |
| CCA                            | 650 A         |
| Watt hour                      | 450 Wh        |
| Length                         | 306 mm        |
| Width                          | 173 mm        |
| Height                         | 222 mm        |
| Box size                       | D31           |
| Polarity                       | ETN 1         |
| Terminal Type                  | EN taper post |
| Hold Down                      | Korean B1     |
| Weights (subject of variation) | 21.70 kg      |