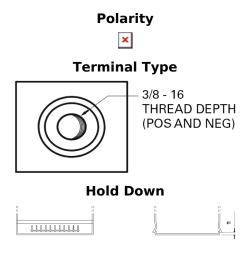

## Maxxima SX900

| Part number         | SX900           |
|---------------------|-----------------|
| Technology          | AGM             |
| EAN/GTIN            | 3661024066341   |
| Voltage             | 12 V            |
| Capacity            | 50.0 Ah         |
| CCA                 | 800 A           |
| Length              | 260 mm          |
| Width               | 173 mm          |
| Height              | 206 mm          |
| Box size            | G34             |
| Polarity            | ETN 9           |
| Terminal Type       | SAE S 3/8" side |
|                     | Terminal        |
| Hold Down           | B7              |
| Weights (subject of | 17.90 kg        |
| variation)          |                 |