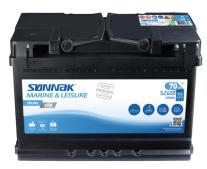

## **Product overview**

Batteries for Marine and Leisure

## **Dual EFB SZ600**

| Part number                    | SZ600         |
|--------------------------------|---------------|
| Technology                     | EFB           |
| EAN/GTIN                       | 3661024066648 |
| Voltage                        | 12 V          |
| Capacity                       | 70.0 Ah       |
| CCA                            | 760 A         |
| Watt hour                      | 600 Wh        |
| Length                         | 278 mm        |
| Width                          | 175 mm        |
| Height                         | 190 mm        |
| Box size                       | L03           |
| Polarity                       | ETN 0         |
| Terminal Type                  | EN taper post |
| Hold Down                      | B13           |
| Weights (subject of variation) | 19.30 kg      |