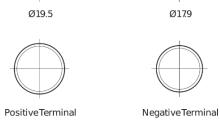

|
|--------------------------------|---------------|
| Technology                     | EFB           |
| EAN/GTIN                       | 3661024066648 |
| Voltage                        | 12 V          |
| Capacity                       | 70.0 Ah       |
| CCA                            | 760 A         |
| Watt hour                      | 600 Wh        |
| Length                         | 278 mm        |
| Width                          | 175 mm        |
| Height                         | 190 mm        |
| Box size                       | L03           |
| Polarity                       | ETN 0         |
| Terminal Type                  | EN taper post |
| Hold Down                      | B13           |
| Weights (subject of variation) | 19.30 kg      |

## Polarity Terminal Type



## **Hold Down**



Design, features and specifications are subject to change without notice. We disclaim any representation or warranty, express or implied, concerning the data or recommendations, and in no event shall be liable for any loss or damage claimed to have arisen as a result. Some products may not be available in your local market.