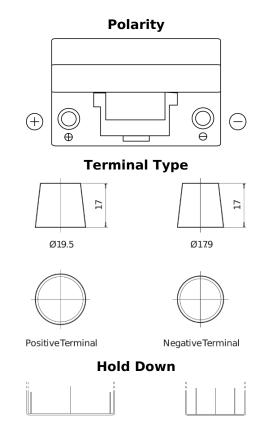

## **Dual EFB SZ650**

| Part number                    | SZ650         |
|--------------------------------|---------------|
| Technology                     | EFB           |
| EAN/GTIN                       | 3661024066631 |
| Voltage                        | 12 V          |
| Capacity                       | 75.0 Ah       |
| CCA                            | 750 A         |
| Watt hour                      | 650 Wh        |
| Length                         | 260 mm        |
| Width                          | 173 mm        |
| Height                         | 222 mm        |
| Box size                       | D26           |
| Polarity                       | ETN 1         |
| Terminal Type                  | EN taper post |
| Hold Down                      | В0            |
| Weights (subject of variation) | 19.00 kg      |