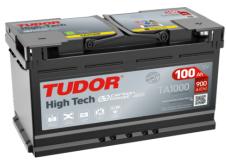

## **High-Tech TA1000**

| Part number                    | TA1000        |
|--------------------------------|---------------|
| Technology                     | Flooded       |
| EAN/GTIN                       | 3661024054256 |
| Voltage                        | 12 V          |
| Capacity                       | 100.0 Ah      |
| CCA                            | 900 A         |
| Length                         | 353 mm        |
| Width                          | 175 mm        |
| Height                         | 190 mm        |
| Box size                       | L05           |
| Polarity                       | ETN 0         |
| Terminal Type                  | EN taper post |
| Hold Down                      | B13           |
| Weights (subject of variation) | 22.60 kg      |