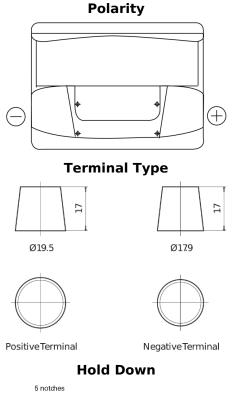

## Plus CB602

| Part number                    | CB602         |
|--------------------------------|---------------|
| Technology                     | Flooded       |
| EAN/GTIN                       | 3661024014632 |
| Voltage                        | 12 V          |
| Capacity                       | 60.0 Ah       |
| CCA                            | 540 A         |
| Length                         | 242 mm        |
| Width                          | 175 mm        |
| Height                         | 175 mm        |
| Box size                       | LB2           |
| Polarity                       | ETN 0         |
| Terminal Type                  | EN taper post |
| Hold Down                      | B13           |
| Weights (subject of variation) | 12.90 kg      |