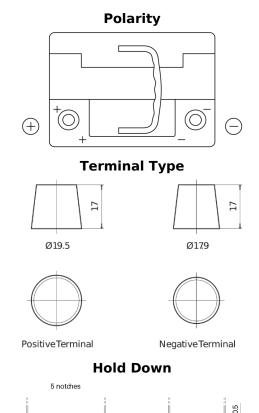

## High-Tech TA601

| Part number                    | TA601         |
|--------------------------------|---------------|
| Technology                     | Flooded       |
| EAN/GTIN                       | 3661024054232 |
| Voltage                        | 12 V          |
| Capacity                       | 60.0 Ah       |
| CCA                            | 600 A         |
| Length                         | 242 mm        |
| Width                          | 175 mm        |
| Height                         | 190 mm        |
| Box size                       | L02           |
| Polarity                       | ETN 1         |
| Terminal Type                  | EN taper post |
| Hold Down                      | B13           |
| Weights (subject of variation) | 15.00 kg      |