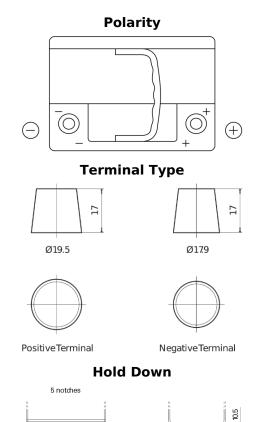

## **High-Tech TA612**

| Part number                    | TA612         |
|--------------------------------|---------------|
| Technology                     | Flooded       |
| EAN/GTIN                       | 3661024054270 |
| Voltage                        | 12 V          |
| Capacity                       | 61.0 Ah       |
| CCA                            | 600 A         |
| Length                         | 242 mm        |
| Width                          | 175 mm        |
| Height                         | 175 mm        |
| Box size                       | LB2           |
| Polarity                       | ETN 0         |
| Terminal Type                  | EN taper post |
| Hold Down                      | B13           |
| Weights (subject of variation) | 14.00 kg      |