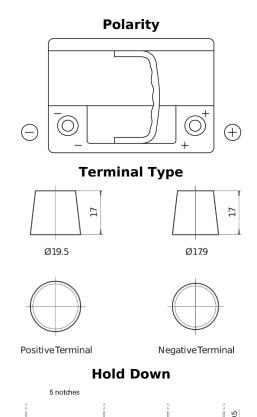

## **High-Tech TA640**

| Part number                    | TA640         |
|--------------------------------|---------------|
| Technology                     | Flooded       |
| EAN/GTIN                       | 3661024054225 |
| Voltage                        | 12 V          |
| Capacity                       | 64.0 Ah       |
| CCA                            | 640 A         |
| Length                         | 242 mm        |
| Width                          | 175 mm        |
| Height                         | 190 mm        |
| Box size                       | L02           |
| Polarity                       | ETN 0         |
| Terminal Type                  | EN taper post |
| Hold Down                      | B13           |
| Weights (subject of variation) | 14.90 kg      |