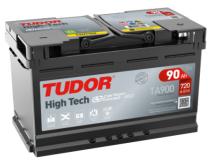

## **High-Tech TA900**

| Part number                    | TA900         |
|--------------------------------|---------------|
| Technology                     | Flooded       |
| EAN/GTIN                       | 3661024056472 |
| Voltage                        | 12 V          |
| Capacity                       | 90.0 Ah       |
| CCA                            | 720 A         |
| Length                         | 315 mm        |
| Width                          | 175 mm        |
| Height                         | 190 mm        |
| Box size                       | L04           |
| Polarity                       | ETN 0         |
| Terminal Type                  | EN taper post |
| Hold Down                      | B13           |
| Weights (subject of variation) | 19.70 kg      |

## Polarity Terminal Type Ø19.5 Ø179 PositiveTerminal Hold Down

5 notches

Design, features and specifications are subject to change without notice. We disclaim any representation or warranty, express or implied, concerning the data or recommendations, and in no event shall be liable for any loss or damage claimed to have arisen as a result. Some products may not be available in your local market.