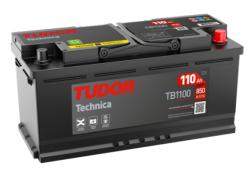

## **Technica TB1100**

| Part number                    | TB1100        |
|--------------------------------|---------------|
| Technology                     | Flooded       |
| EAN/GTIN                       | 3661024056236 |
| Voltage                        | 12 V          |
| Capacity                       | 110.0 Ah      |
| CCA                            | 850 A         |
| Length                         | 392 mm        |
| Width                          | 175 mm        |
| Height                         | 190 mm        |
| Box size                       | L06           |
| Polarity                       | ETN 0         |
| Terminal Type                  | EN taper post |
| Hold Down                      | B13           |
| Weights (subject of variation) | 26.30 kg      |