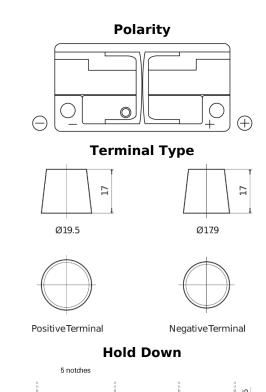

## **Technica TB1100**

| Part number                    | TB1100        |
|--------------------------------|---------------|
| Technology                     | Flooded       |
| EAN/GTIN                       | 3661024056236 |
| Voltage                        | 12 V          |
| Capacity                       | 110.0 Ah      |
| CCA                            | 850 A         |
| Length                         | 392 mm        |
| Width                          | 175 mm        |
| Height                         | 190 mm        |
| Box size                       | L06           |
| Polarity                       | ETN 0         |
| Terminal Type                  | EN taper post |
| Hold Down                      | B13           |
| Weights (subject of variation) | 26.30 kg      |