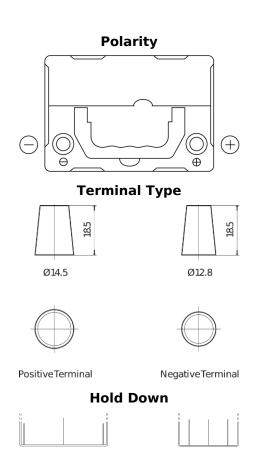

## Technica TB356

| Part number                    | TB356          |
|--------------------------------|----------------|
| Technology                     | Flooded        |
| EAN/GTIN                       | 3661024054331  |
| Voltage                        | 12 V           |
| Capacity                       | 35.0 Ah        |
| CCA                            | 240 A          |
| Length                         | 187 mm         |
| Width                          | 127 mm         |
| Height                         | 220 mm         |
| Box size                       | B19            |
| Polarity                       | ETN 0          |
| Terminal Type                  | JIS taper post |
| Hold Down                      | ВО             |
| Weights (subject of variation) | 8.90 kg        |
|                                |                |