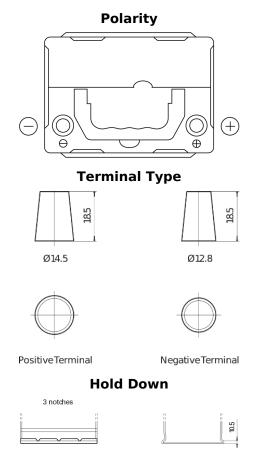

## **Technica TB356A**

| Part number                    | TB356A         |
|--------------------------------|----------------|
| Technology                     | Flooded        |
| EAN/GTIN                       | 3661024054881  |
| Voltage                        | 12 V           |
| Capacity                       | 35.0 Ah        |
| CCA                            | 240 A          |
| Length                         | 187 mm         |
| Width                          | 127 mm         |
| Height                         | 220 mm         |
| Box size                       | B19            |
| Polarity                       | ETN 0          |
| Terminal Type                  | JIS taper post |
| Hold Down                      | Korean B1 Long |
| Weights (subject of variation) | 8.90 kg        |