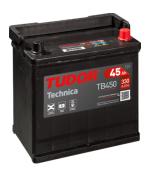

## **Technica TB450**

| Part number                    | TB450         |
|--------------------------------|---------------|
| Technology                     | Flooded       |
| EAN/GTIN                       | 3661024054492 |
| Voltage                        | 12 V          |
| Capacity                       | 45.0 Ah       |
| CCA                            | 330 A         |
| Length                         | 220 mm        |
| Width                          | 135 mm        |
| Height                         | 225 mm        |
| Box size                       | E02           |
| Polarity                       | ETN 0         |
| Terminal Type                  | EN taper post |
| Hold Down                      | B1            |
| Weights (subject of variation) | 12.50 kg      |