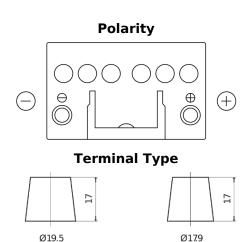

## **Technica TB450**

| Part number                    | TB450         |
|--------------------------------|---------------|
| Technology                     | Flooded       |
| EAN/GTIN                       | 3661024054492 |
| Voltage                        | 12 V          |
| Capacity                       | 45.0 Ah       |
| CCA                            | 330 A         |
| Length                         | 220 mm        |
| Width                          | 135 mm        |
| Height                         | 225 mm        |
| Box size                       | E02           |
| Polarity                       | ETN 0         |
| Terminal Type                  | EN taper post |
| Hold Down                      | B1            |
| Weights (subject of variation) | 12.50 kg      |