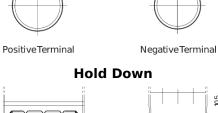

## Plus CB605

| Part number                    | CB605         |
|--------------------------------|---------------|
| Technology                     | Flooded       |
| EAN/GTIN                       | 3661024014427 |
| Voltage                        | 12 V          |
| Capacity                       | 60.0 Ah       |
| CCA                            | 480 A         |
| Length                         | 230 mm        |
| Width                          | 173 mm        |
| Height                         | 222 mm        |
| Box size                       | D23           |
| Polarity                       | ETN 1         |
| Terminal Type                  | EN taper post |
| Hold Down                      | Korean B1     |
| Weights (subject of variation) | 14.60 kg      |