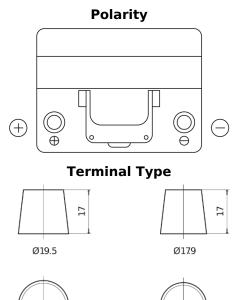

## Plus CB605

| Part number                    | CB605         |
|--------------------------------|---------------|
| Technology                     | Flooded       |
| EAN/GTIN                       | 3661024014427 |
| Voltage                        | 12 V          |
| Capacity                       | 60.0 Ah       |
| CCA                            | 480 A         |
| Length                         | 230 mm        |
| Width                          | 173 mm        |
| Height                         | 222 mm        |
| Box size                       | D23           |
| Polarity                       | ETN 1         |
| Terminal Type                  | EN taper post |
| Hold Down                      | Korean B1     |
| Weights (subject of variation) | 14.60 kg      |