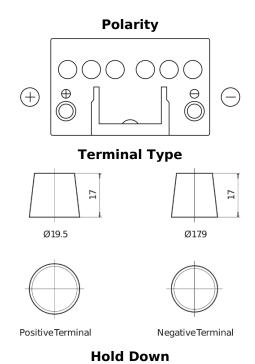

## **Technica TB451**

loss or damage claimed to have arisen as a result. Some products may not be available in your local market.

| Part number                    | TB451         |
|--------------------------------|---------------|
| Technology                     | Flooded       |
| EAN/GTIN                       | 3661024054485 |
| Voltage                        | 12 V          |
| Capacity                       | 45.0 Ah       |
| CCA                            | 330 A         |
| Length                         | 220 mm        |
| Width                          | 135 mm        |
| Height                         | 225 mm        |
| Box size                       | E02           |
| Polarity                       | ETN 1         |
| Terminal Type                  | EN taper post |
| Hold Down                      | B1            |
| Weights (subject of variation) | 12.50 kg      |