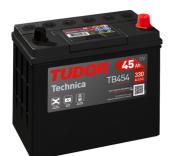

## **Technica TB454**

| Part number         | TB454         | Polarity                            |
|---------------------|---------------|-------------------------------------|
|                     |               |                                     |
| Technology          | Flooded       |                                     |
| EAN/GTIN            | 3661024054379 |                                     |
| Voltage             | 12 V          |                                     |
| Capacity            | 45.0 Ah       |                                     |
| CCA                 | 330 A         |                                     |
| Length              | 237 mm        | Terminal Type                       |
| Width               | 127 mm        |                                     |
| Height              | 227 mm        |                                     |
| Box size            | B24           | Ø19.5 Ø179                          |
| Polarity            | ETN 0         |                                     |
| Terminal Type       | EN taper post |                                     |
| Hold Down           | В0            |                                     |
| Weights (subject of | 11.40 kg      |                                     |
| variation)          |               | Positive Terminal Negative Terminal |
|                     |               | Hold Down                           |
|                     |               |                                     |