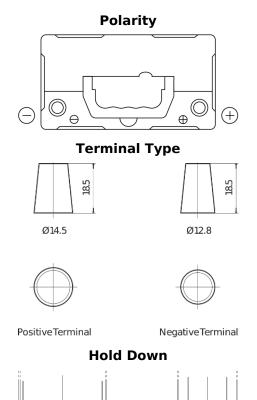

## **Technica TB456**

| Part number                    | TB456          |
|--------------------------------|----------------|
| Technology                     | Flooded        |
| EAN/GTIN                       | 3661024054355  |
| Voltage                        | 12 V           |
| Capacity                       | 45.0 Ah        |
| CCA                            | 330 A          |
| Length                         | 237 mm         |
| Width                          | 127 mm         |
| Height                         | 227 mm         |
| Box size                       | B24            |
| Polarity                       | ETN 0          |
| Terminal Type                  | JIS taper post |
| Hold Down                      | В0             |
| Weights (subject of variation) | 11.40 kg       |