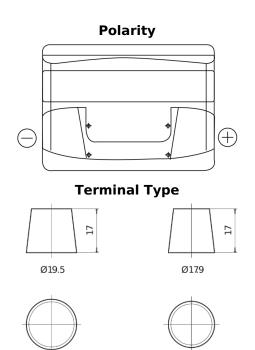

## **Technica TB500**

| Part number                    | TB500         |
|--------------------------------|---------------|
| Technology                     | Flooded       |
| EAN/GTIN                       | 3661024054515 |
| Voltage                        | 12 V          |
| Capacity                       | 50.0 Ah       |
| CCA                            | 450 A         |
| Length                         | 207 mm        |
| Width                          | 175 mm        |
| Height                         | 190 mm        |
| Box size                       | L01           |
| Polarity                       | ETN 0         |
| Terminal Type                  | EN taper post |
| Hold Down                      | B13           |
| Weights (subject of variation) | 12.20 kg      |

## **Hold Down**

PositiveTerminal

NegativeTerminal

Design, features and specifications are subject to change without notice. We disclaim any representation or warranty, express or implied, concerning the data or recommendations, and in no event shall be liable for any loss or damage claimed to have arisen as a result. Some products may not be available in your local market.