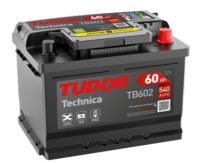

## **Technica TB602**

| Part number                    | TB602         |
|--------------------------------|---------------|
| Technology                     | Flooded       |
| EAN/GTIN                       | 3661024054638 |
| Voltage                        | 12 V          |
| Capacity                       | 60.0 Ah       |
| CCA                            | 540 A         |
| Length                         | 242 mm        |
| Width                          | 175 mm        |
| Height                         | 175 mm        |
| Box size                       | LB2           |
| Polarity                       | ETN 0         |
| Terminal Type                  | EN taper post |
| Hold Down                      | B13           |
| Weights (subject of variation) | 12.90 kg      |