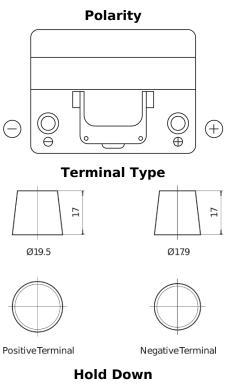

## Technica TB604

|  | Part number                    | TB604         |
|--|--------------------------------|---------------|
|  | Technology                     | Flooded       |
|  | EAN/GTIN                       | 3661024054416 |
|  | Voltage                        | 12 V          |
|  | Capacity                       | 60.0 Ah       |
|  | CCA                            | 480 A         |
|  | Length                         | 230 mm        |
|  | Width                          | 173 mm        |
|  | Height                         | 222 mm        |
|  | Box size                       | D23           |
|  | Polarity                       | ETN 0         |
|  | Terminal Type                  | EN taper post |
|  | Hold Down                      | Korean B1     |
|  | Weights (subject of variation) | 14.60 kg      |
|  |                                |               |