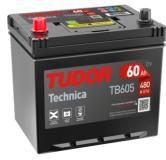

## **Technica TB605**

| Part number                    | TB605         |
|--------------------------------|---------------|
| Technology                     | Flooded       |
| EAN/GTIN                       | 3661024054423 |
| Voltage                        | 12 V          |
| Capacity                       | 60.0 Ah       |
| CCA                            | 480 A         |
| Length                         | 230 mm        |
| Width                          | 173 mm        |
| Height                         | 222 mm        |
| Box size                       | D23           |
| Polarity                       | ETN 1         |
| Terminal Type                  | EN taper post |
| Hold Down                      | Korean B1     |
| Weights (subject of variation) | 14.60 kg      |

## Polarity Terminal Type Ø19.5 Ø179

g g

**Hold Down** 

NegativeTerminal

PositiveTerminal

Design, features and specifications are subject to change without notice. We disclaim any representation or warranty, express or implied, concerning the data or recommendations, and in no event shall be liable for any loss or damage claimed to have arisen as a result. Some products may not be available in your local market.