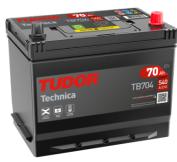

## **Technica TB704**

| Part number                    | TB704         |
|--------------------------------|---------------|
| Technology                     | Flooded       |
| EAN/GTIN                       | 3661024054430 |
| Voltage                        | 12 V          |
| Capacity                       | 70.0 Ah       |
| CCA                            | 540 A         |
| Length                         | 270 mm        |
| Width                          | 173 mm        |
| Height                         | 222 mm        |
| Box size                       | D26           |
| Polarity                       | ETN 0         |
| Terminal Type                  | EN taper post |
| Hold Down                      | Korean B1+B6  |
| Weights (subject of variation) | 16.10 kg      |