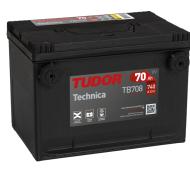

## **Technica TB708**

| Part number         | TB708           |
|---------------------|-----------------|
| Technology          | Flooded         |
| EAN/GTIN            | 3661024057165   |
| Voltage             | 12 V            |
| Capacity            | 70.0 Ah         |
| CCA                 | 740 A           |
| Length              | 260 mm          |
| Width               | 180 mm          |
| Height              | 186 mm          |
| Box size            | G78             |
| Polarity            | ETN 1           |
| Terminal Type       | SAE S 3/8" side |
|                     | Terminal        |
| Hold Down           | B7              |
| Weights (subject of | 16.70 kg        |
| variation)          |                 |
|                     |                 |