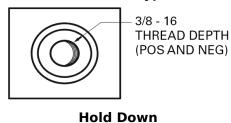

## **Technica TB708**

| Part number         | TB708           |
|---------------------|-----------------|
| Technology          | Flooded         |
| EAN/GTIN            | 3661024057165   |
| Voltage             | 12 V            |
| Capacity            | 70.0 Ah         |
| CCA                 | 740 A           |
| Length              | 260 mm          |
| Width               | 180 mm          |
| Height              | 186 mm          |
| Box size            | G78             |
| Polarity            | ETN 1           |
| Terminal Type       | SAE S 3/8" side |
|                     | Terminal        |
| Hold Down           | B7              |
| Weights (subject of | 16.70 kg        |
| variation)          |                 |
|                     |                 |