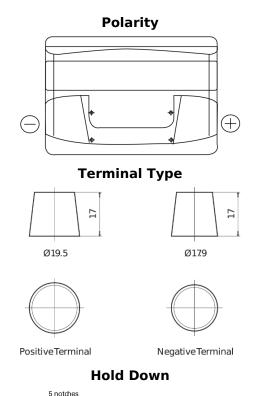

## **Technica TB740**

| Part number                    | TB740         |
|--------------------------------|---------------|
| Technology                     | Flooded       |
| EAN/GTIN                       | 3661024054553 |
| Voltage                        | 12 V          |
| Capacity                       | 74.0 Ah       |
| CCA                            | 680 A         |
| Length                         | 278 mm        |
| Width                          | 175 mm        |
| Height                         | 190 mm        |
| Box size                       | L03           |
| Polarity                       | ETN 0         |
| Terminal Type                  | EN taper post |
| Hold Down                      | B13           |
| Weights (subject of variation) | 16.60 kg      |