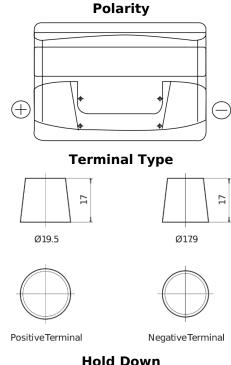

## **Technica TB741**

| Part number                    | TB741         |
|--------------------------------|---------------|
| Technology                     | Flooded       |
| EAN/GTIN                       | 3661024054560 |
| Voltage                        | 12 V          |
| Capacity                       | 74.0 Ah       |
| CCA                            | 680 A         |
| Length                         | 278 mm        |
| Width                          | 175 mm        |
| Height                         | 190 mm        |
| Box size                       | L03           |
| Polarity                       | ETN 1         |
| Terminal Type                  | EN taper post |
| Hold Down                      | B13           |
| Weights (subject of variation) | 16.60 kg      |