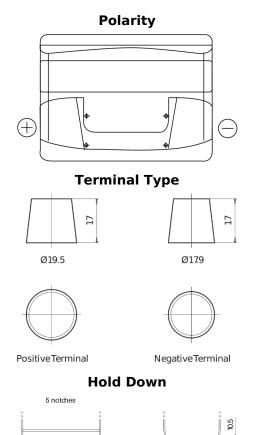

## Plus CB621

| Part number                    | CB621         |
|--------------------------------|---------------|
| Technology                     | Flooded       |
| EAN/GTIN                       | 3661024014540 |
| Voltage                        | 12 V          |
| Capacity                       | 62.0 Ah       |
| CCA                            | 540 A         |
| Length                         | 242 mm        |
| Width                          | 175 mm        |
| Height                         | 190 mm        |
| Box size                       | L02           |
| Polarity                       | ETN 1         |
| Terminal Type                  | EN taper post |
| Hold Down                      | B13           |
| Weights (subject of variation) | 14.20 kg      |