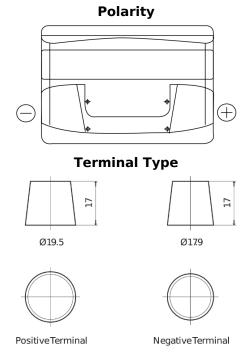

## **Technica TB800**

| Part number                    | TB800         |
|--------------------------------|---------------|
| Technology                     | Flooded       |
| EAN/GTIN                       | 3661024056465 |
| Voltage                        | 12 V          |
| Capacity                       | 80.0 Ah       |
| CCA                            | 640 A         |
| Length                         | 315 mm        |
| Width                          | 175 mm        |
| Height                         | 190 mm        |
| Box size                       | L04           |
| Polarity                       | ETN 0         |
| Terminal Type                  | EN taper post |
| Hold Down                      | B13           |
| Weights (subject of variation) | 19.00 kg      |

## **Hold Down**

Design, features and specifications are subject to change without notice. We disclaim any representation or warranty, express or implied, concerning the data or recommendations, and in no event shall be liable for any loss or damage claimed to have arisen as a result. Some products may not be available in your local market.