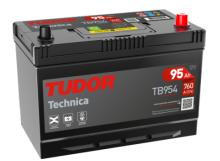

## **Technica TB954**

| Part number                    | TB954         | Polarity                          |
|--------------------------------|---------------|-----------------------------------|
| Technology                     | Flooded       |                                   |
| EAN/GTIN                       | 3661024054454 |                                   |
| Voltage                        | 12 V          |                                   |
| Capacity                       | 95.0 Ah       |                                   |
| CCA                            | 760 A         |                                   |
| Length                         | 306 mm        | <b>—</b> • • • • • • • •          |
| Width                          | 173 mm        | Terminal Type                     |
| Height                         | 222 mm        |                                   |
| Box size                       | D31           |                                   |
| Polarity                       | ETN 0         | Ø19.5 Ø179                        |
| Terminal Type                  | EN taper post |                                   |
| Hold Down                      | Korean B1     |                                   |
| Weights (subject of variation) | 20.60 kg      |                                   |
|                                |               | PositiveTerminal NegativeTerminal |
|                                |               | Hold Down                         |
|                                |               |                                   |