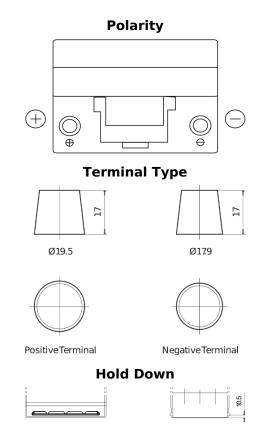

## **Technica TB955**

| Part number                    | TB955         |
|--------------------------------|---------------|
| Technology                     | Flooded       |
| EAN/GTIN                       | 3661024054461 |
| Voltage                        | 12 V          |
| Capacity                       | 95.0 Ah       |
| CCA                            | 760 A         |
| Length                         | 306 mm        |
| Width                          | 173 mm        |
| Height                         | 222 mm        |
| Box size                       | D31           |
| Polarity                       | ETN 1         |
| Terminal Type                  | EN taper post |
| Hold Down                      | Korean B1     |
| Weights (subject of variation) | 20.60 kg      |