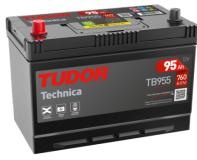

## **Technica TB955**

| Part number                    | TB955         |
|--------------------------------|---------------|
| Technology                     | Flooded       |
| EAN/GTIN                       | 3661024054461 |
| Voltage                        | 12 V          |
| Capacity                       | 95.0 Ah       |
| CCA                            | 760 A         |
| Length                         | 306 mm        |
| Width                          | 173 mm        |
| Height                         | 222 mm        |
| Box size                       | D31           |
| Polarity                       | ETN 1         |
| Terminal Type                  | EN taper post |
| Hold Down                      | Korean B1     |
| Weights (subject of variation) | 20.60 kg      |